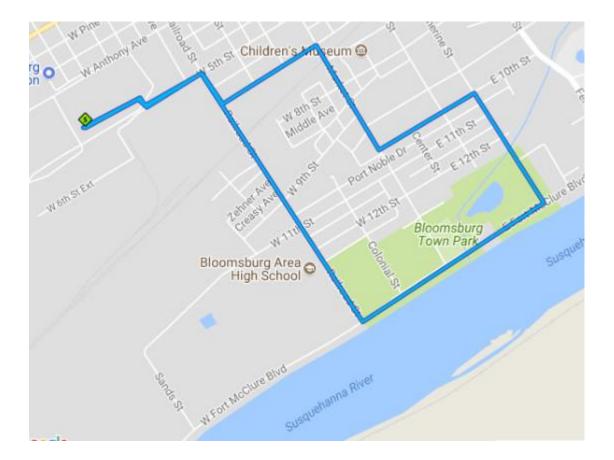

## 1<sup>St</sup> Annual United in Recovery 5K Run/Walk Saturday, October 13<sup>th</sup> 11:00 am

| Course: | The course will run through the streets of Bloomsburg. Course will begin and |  |  |  |  |  |  |  |
|---------|------------------------------------------------------------------------------|--|--|--|--|--|--|--|
|         | end at the Bloomsburg Fairgrounds. (See reverse for route)                   |  |  |  |  |  |  |  |