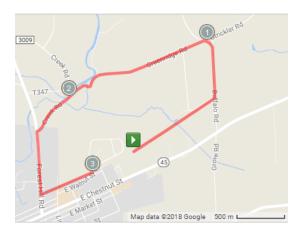

## Registration Form – "Geek Streak 5K Race" – April 7, 2018

Race Location: Buffalo Valley Rail Trail in front of Raven Lane. Registration begins at 8:00 am. Race begins at 9:30 am.

Course Description: Beginning on the Rail Trail, we'll be running in a rectangular path onto Buffalo Creek Road to Greenridge Road, turning onto Forrest Hill Road and back onto the Rail Trail. The race ends on the Rail Trail in front of Quail Lane. The course is mostly flat with one uphill portion.